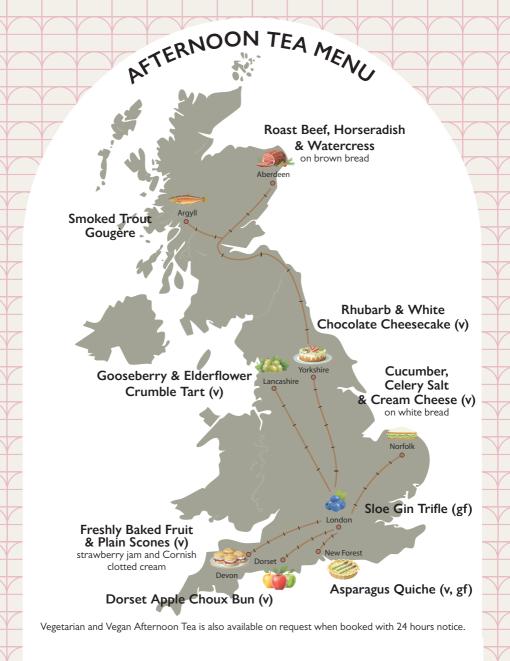

## TEAS Served with a pot of your selected blend

RAILS' Afternoon Tea | 41.50 per person

With a glass of

**Prosecco** | 47.50 per person

Nyetimber Sparkling Wine | 49.50 per person Billecart-Salmon Champagne | 52.50 per person

Top up the teapot with loose leaf teas brought to you by a legacy tea brand, East India Company.

Special blend | 6 Standard | 5.20

English Breakfast, Earl Grey, Green Tea, Camomile, Jasmine, Lemongrass & Ginger, Peppermint, Fresh Mint







Please always inform your server of any allergies or intolerances before placing your order. V - vegetarian / VG - vegan
Not all ingredients are listed on the menu and we cannot guarantee the total absence of allergens.

A discretionary service charge of 12.5% will be added to your bill.